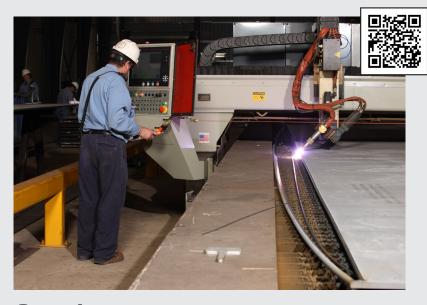

# **Capabilities**

Steel plate, blast, prime, plasma cut, bevel, and roll to your specific needs.